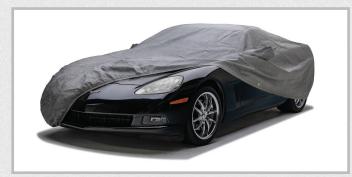

## COVERCRAFT 5-LAYER INDOOR CUSTOM COVERS

## **PRODUCT FEATURES**

- Custom-fit design produced against OEM standards ensures that it will fit vehicle with precision
- Best fitting custom cover for indoor storage
- Perfect fabric weight that handles easily but affords maximum protection
- Sewn in the USA with the highest quality standards
- 5 layer non-woven construction for indoor storage and maximum dust protection
- · Soft lining for fine paint finishes
- · Dust resistant
- Provides excellent protection while storing vehicle indoors
- 4 year warranty