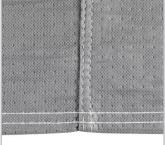

## **AVAILABLE COLOR:**

Gray

Custom-Fit for a Perfect Fit

Reinforced Non-Scratch Grommets

Durable Overlapped Double-Stitched Seams

Urethane Elastic Sewn Into Front & Rear Hems

Form #D898 (07/21)