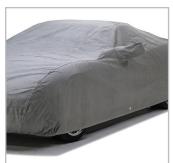

## COVERCRAFT 5-LAYER INDOOR CUSTOM COVERS

## **PRODUCT FEATURES**

- Custom-fit design produced against OEM standards ensures that it will fit vehicle with precision
- Best fitting custom cover for indoor storage
- Perfect fabric weight that handles easily but affords maximum protection
- Sewn in the USA with the highest quality standards
- 5 layer non-woven construction for indoor storage and maximum dust protection
- · Soft lining for fine paint finishes
- · Dust resistant
- Provides excellent protection while storing vehicle indoors
- 4 year warranty