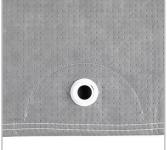

## **AVAILABLE COLOR:**

Gray

Custom-Fit for a Perfect Fit

Reinforced Non-Scratch Grommets

Durable Overlapped Double-Stitched Seams

Urethane Elastic Sewn Into Front & Rear Hems

Form #D898 (07/21)