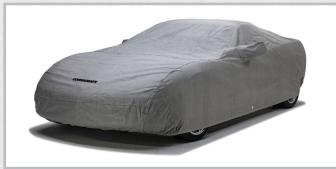

## COVERCRAFT 5-LAYER INDOOR CUSTOM COVERS

## **PRODUCT FEATURES**

- Custom-fit design produced against OEM standards ensures that it will fit vehicle with precision
- Best fitting custom cover for indoor storage
- Perfect fabric weight that handles easily but affords maximum protection
- Sewn in the USA with the highest quality standards
- 5 layer non-woven construction for indoor storage and maximum dust protection
- · Soft lining for fine paint finishes
- · Dust resistant
- Provides excellent protection while storing vehicle indoors
- 4 year warranty