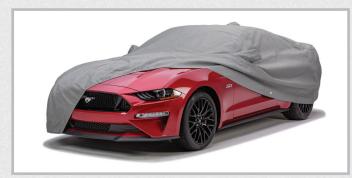

## COVERCRAFT 5-LAYER SOFTBACK ALL CLIMATE CUSTOM COVERS

## **PRODUCT FEATURES**

- Custom-fit design produced against OEM standards ensures that it will fit vehicle with precision
- Best fitting custom cover for all climates
- · Our most popular all-weather car cover fabric
- Sewn in the USA with the highest quality standards
- 5 layer non-woven construction for all weather resistance
- · Soft lining for fine paint finishes
- · Increased strength and dust protection
- Ding protection, high UV protection and excellent moisture resistance
- · Excellent protection in all climate conditions
- · 4 year warranty