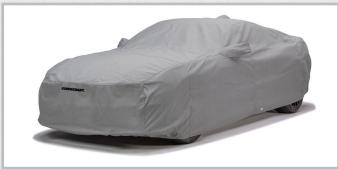

## COVERCRAFT 5-LAYER SOFTBACK ALL CLIMATE CUSTOM COVERS

## **PRODUCT FEATURES**

- Custom-fit design produced against OEM standards ensures that it will fit vehicle with precision
- Best fitting custom cover for all climates
- · Our most popular all-weather car cover fabric
- Sewn in the USA with the highest quality standards
- 5 layer non-woven construction for all weather resistance
- · Soft lining for fine paint finishes
- · Increased strength and dust protection
- Ding protection, high UV protection and excellent moisture resistance
- · Excellent protection in all climate conditions
- · 4 year warranty