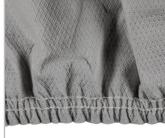

## **AVAILABLE COLOR:**

Gray

Custom-Fit for a Perfect Fit

Reinforced Non-Scratch Grommets

Durable Overlapped Double-Stitched Seams

Urethane Elastic Sewn Into Front & Rear Hems

Form #D896 (07/21)