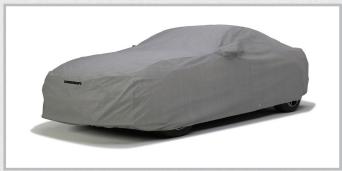

## **PRODUCT FEATURES**

- Custom-fit design produced against OEM standards ensures that it will fit vehicle with precision
- Best fitting custom cover for protection or storage in moderate climates
- · Designed for outdoor use in moderate climates
- Sewn in the USA with the highest quality standards
- 3 layer non-woven construction for moderate weather resistance
- · Protects against moisture and dust
- · Treated for extra UV resistance
- · Durable yet lightweight for easy storage
- · Excellent daily protection
- · 3 year warranty

## **AVAILABLE COLOR:**

Gray

Custom-Fit for a Perfect Fit

Reinforced Non-Scratch Grommets

Durable Overlapped Double-Stitched Seams

Urethane Elastic Sewn Into Front & Rear Hems

Form #D896 (07/21)