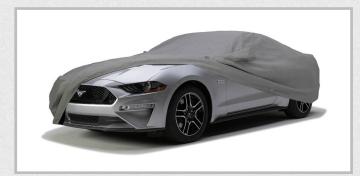

## **PRODUCT FEATURES**

- Custom-fit design produced against OEM standards ensures that it will fit vehicle with precision
- Best fitting custom cover for protection or storage in moderate climates
- · Designed for outdoor use in moderate climates
- Sewn in the USA with the highest quality standards
- 3 layer non-woven construction for moderate weather resistance
- · Protects against moisture and dust
- · Treated for extra UV resistance
- · Durable yet lightweight for easy storage
- · Excellent daily protection
- · 3 year warranty

## **AVAILABLE COLOR:**

Gray

Custom-Fit for a Perfect Fit

Reinforced Non-Scratch Grommets

Durable Overlapped Double-Stitched Seams

Urethane Elastic Sewn Into Front & Rear Hems

Form #D896 (07/21)