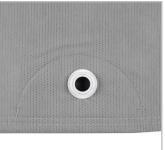

## **AVAILABLE COLOR:**

Gray

Custom-Fit for a Perfect Fit

Reinforced Non-Scratch Grommets

Durable Overlapped Double-Stitched Seams

Urethane Elastic Sewn Into Front & Rear Hems

Form #D896 (07/21)