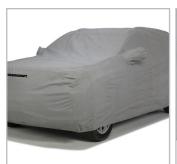

## **PRODUCT FEATURES**

- Custom-fit design produced against OEM standards ensures that it will fit vehicle with precision
- Best fitting custom cover for protection or storage in moderate climates
- · Designed for outdoor use in moderate climates
- Sewn in the USA with the highest quality standards
- 3 layer non-woven construction for moderate weather resistance
- · Protects against moisture and dust
- · Treated for extra UV resistance
- · Durable yet lightweight for easy storage
- · Excellent daily protection
- · 3 year warranty

## **AVAILABLE COLOR:**

Gray

Custom-Fit for a Perfect Fit

Reinforced Non-Scratch Grommets

Durable Overlapped Double-Stitched Seams

Urethane Elastic Sewn Into Front & Rear Hems

Form #D896 (07/21)